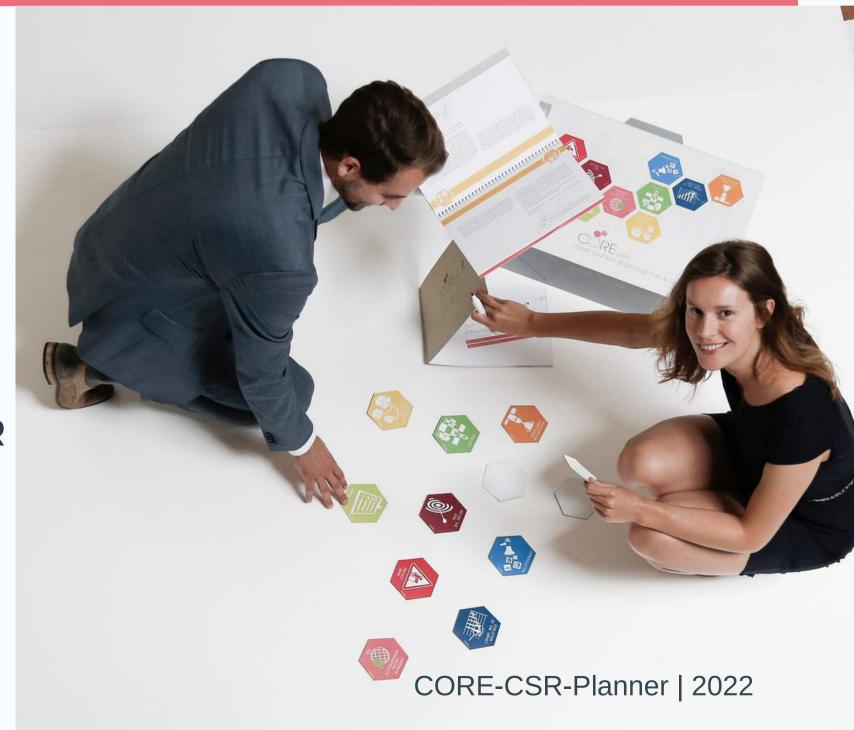

# Together sustainably successful - with the CORE METHOD

The CSR Planner empowers corporate teams to develop, refine and implement an individual sustainability strategy. It is a haptic planning and workshop method with which companies measurably increase their corporate success with CSR in nine steps.

#### **Description of the C(S)R Planner:**

- Tool for simple planning, creation of the CSR strategy, distribution of tasks within the company and measurement of the success of the implemented measures.
- Workshop nature: Haptic modules and guiding questions are used to communicate and intuitively guide meaningful strategy creation, planning and implementation.
- The tool uses the potential of group dynamics and the resulting creativity and motivation in workshops.
- In terms of language, the planner is understandable for everyone, not just for economists. ·
- Through creative work, all areas of the company or its employees are involved.
- The CORE CSR Planner can be carried out independently of location and technology.

# **CORE-CSR PLANNER**

The haptic planning method guides corporate teams in nine steps through the successful (further) development of the sustainability strategy. The case contains everything for your technology- and location-independent workshop.