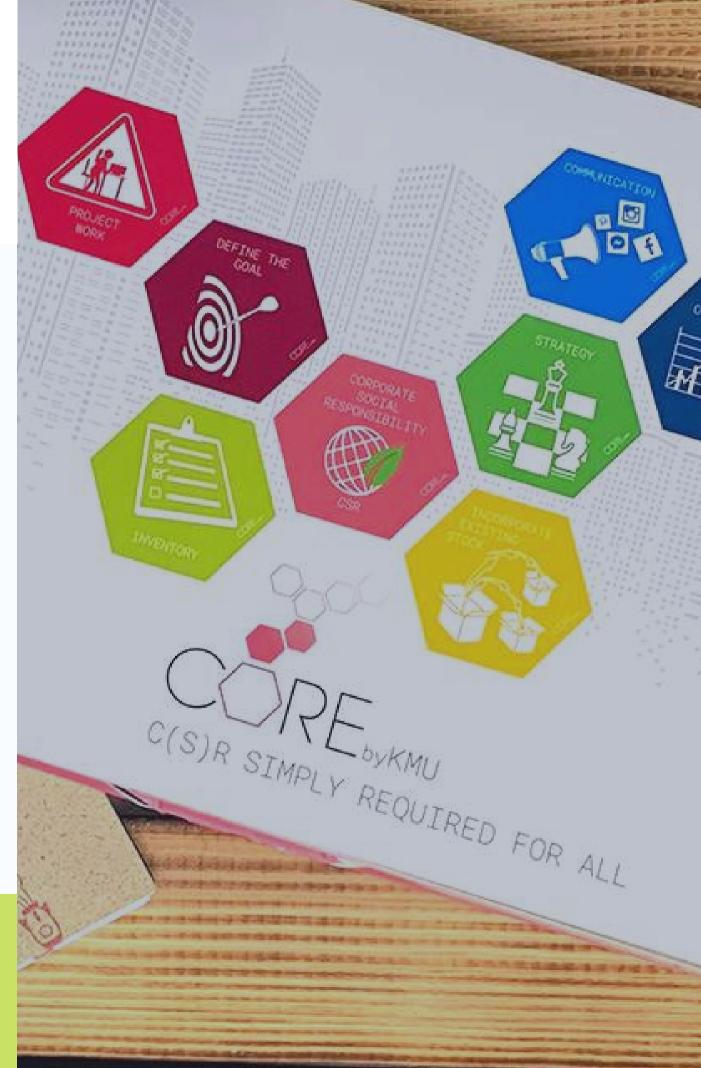

# CONTENT OF THE CSR-PLANNING METHOD

#### **CORE-CSR-PLANNER**

- 8 workbooks for the participants
- 1 guiding question book as a table flipchart with the nine steps
- Magnetic honeycombs printed and for free labelling
- Pens and sponge
- Book: The country needs new entrepreneurs! How to combine economic success with social responsibility (German edition)