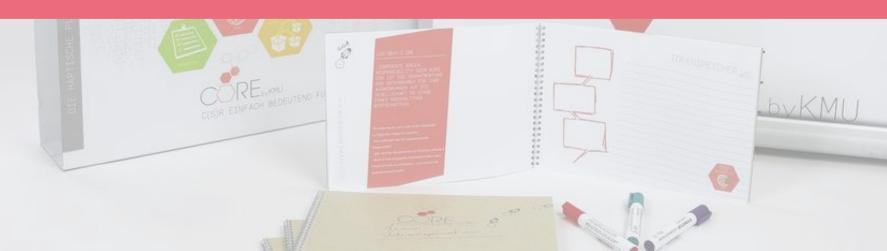

# **CORE-CSR PLANNER**

The haptic planning method guides corporate teams in nine steps through the successful (further) development of the sustainability strategy. The case contains everything for your technology- and location-independent workshop.

#### **CORE-CSR-PLANNER**

- 8 workbooks for the participants
- 1 guiding question book as a table flipchart with the nine steps
- Magnetic honeycombs printed and for free labelling
- Pens and sponge
- Book: The country needs new entrepreneurs! How to combine economic success with social responsibility (German edition)